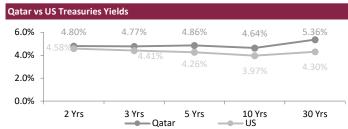

## **SOVEREIGN YIELD CURVES & CDS SPREAD**

Source: Refinitiv Eikon, Investing.com

| 5 Years CDS | Spread   | 6M Change |
|-------------|----------|-----------|
| US          | 30.0     | 13.9      |
| UK          | 28.3     | 15.9      |
| Germany     | 25.0     | 12.0      |
| France      | 32.4     | 8.9       |
| Italy       | 139.1    | 17.0      |
| Greece      | 152.3    | 1.3       |
| Russia      | 12,840.2 | 5,542.3   |
| Japan       | 30.2     | 9.9       |

| 5 Years CDS  | Spread 6N | /I Change |
|--------------|-----------|-----------|
| Turkey       | 560.7     | (145.9)   |
| Brazil       | 265.2     | 26.4      |
| Egypt        | 914.3     | 50.6      |
| Abu Dhabi    | 48.6      | (18.6)    |
| Bahrain      | 242.4     | (84.8)    |
| Dubai        | 95.1      | (31.7)    |
| Qatar        | 48.6      | (18.6)    |
| Saudi Arabia | 58.5      | (9.7)     |