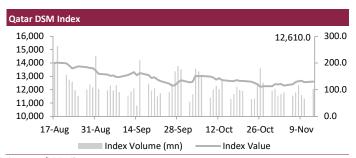

#### Qatar

Qatar's benchmark index finished 0.4% higher, boosted by Estithmar Holding up (6%) and the Al Ahli Bank (+3.5%) were the top gainers of the day. Out of the 46 traded stocks, 31 advanced, 12 declined and 3 remained unchanged. Total traded volume in the market was higher than the previous trading session. The Industrials index up 1.1% and the Insurance index advanced by 1.2% while the Telecoms index down 0.8%.

Source: Refinitiv Eikon

| QE Sector Indices          | Closing Level | 1D Change (%) |
|----------------------------|---------------|---------------|
| Banks & Financial Services | 5,251.2       | (0.1)         |
| Consumer Goods & Services  | 8,869.8       | 0.7           |
| Industrials                | 4,421.0       | 1.1           |
| Insurance                  | 2,386.2       | 1.2           |
| Real Estate                | 1,818.1       | 0.1           |
| Telecoms                   | 1,480.3       | (0.3)         |
| Transportation             | 4,654.6       | 0.7           |
| Source: Refinitiv Eikon    |               |               |