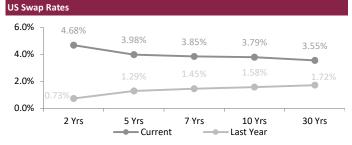

# **INTERBANK OFFERING & US SWAP RATES**

| Duration | Overnight | 1 Week | 1 Month | 3 Month | 1 Year |
|----------|-----------|--------|---------|---------|--------|
| LIBOR    | 3.81      | 0.08   | 3.87    | 4.65    | 5.63   |
| EURIBOR  | (0.65)    | 1.39   | 1.40    | 1.80    | 2.86   |
| QAIBOR   | 4.50      | 4.55   | 4.60    | 4.70    | 5.20   |
| SAIBOR   | 4.46      | 4.60   | 5.04    | 5.82    | 6.44   |
| EIBOR    | 3.77      | 3.97   | 3.95    | 4.36    | 5.12   |
| BMIBOR   | 4.62      | 4.85   | 5.55    | 5.73    | 6.33   |
| KIBOR    | 2.38      | 3.31   | 3.50    | 3.94    | 4.38   |